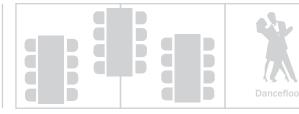

a 5ft round table, you can comfortably seat 8 people for a three course meal with lots of elbowroom. For a 6ft round table, we would recommend 10 guests per table, and 8 guests can be comfortably allocated on a 6ft trestle table.

If your event is more of a casual affair, you can fit a lot more guests if standing or if tables are not necessary.

The dance floor can also be used as space for the sit down meal, with these tables and chairs cleared away for later on when the event progresses.

Gala Tent Ltd are able to provide all of the accessories needed for your event, including heating, lighting, flooring, satin lining, tables, chairs and the dance floor.

Just check out our website http://www.galatent.co.uk or call us on freephone 0800 988 4252 for free advice.

Layout 3 Layout 4

4m







 $^{2}$ m