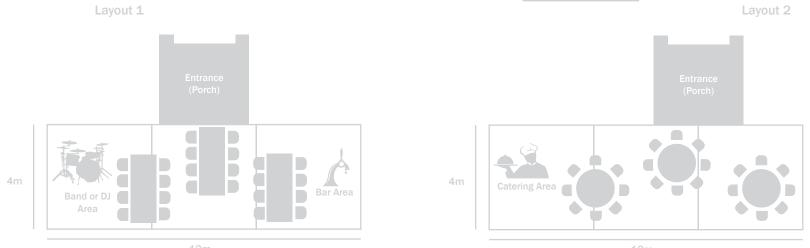

## **Layout Ideas For Event Marquee**

Marquee Size: 4m x 12m

The capacity of the Gala Tent marquee is completely up to you. We think that if you were to use a 5ft round table, you can comfortably seat 8 people for a three course meal with lots of elbowroom. For a 6ft round table, we would recommend 10 guests per table, and 8 guests can be comfortably allocated on a 6ft trestle table.