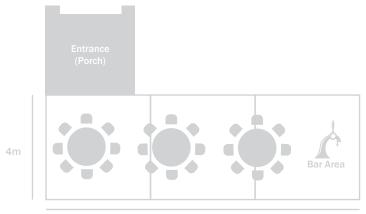

e a 5ft round table, you can comfortably seat 8 people for a three course meal with lots of elbowroom. For a 6ft round table, we would recommend 10 guests per table, and 8 guests can be comfortably allocated on a 6ft trestle table.

If your event is more of a casual affair, you can fit a lot more guests if standing or if tables are not necessary.

The dance floor can also be used as space for the sit down meal, with these tables and chairs cleared away for later on when the event progresses.

Gala Tent Ltd are able to provide all of the accessories needed for your event, including heating, lighting, flooring, satin lining, tables, chairs and the dance floor.

Just check out our website http://www.galatent.co.uk or call us on freephone 0800 988 4252 for free advice.

Layout 3 Layout 4

4m







 $^{2}$ m